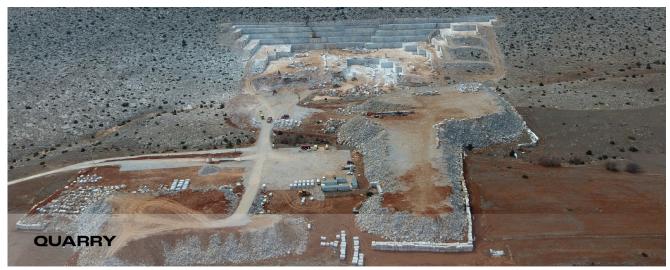

#### ABOUT TURKISH STONES

The homeland of natural stone, Türkiye has been a source of inspiration in architecture in stone for more than 12.000 years. Situated in the middle of the Alpine - Himalayan geological belt stretching from Europe to Asia, Türkiye's unique geography and history have placed it in the center of human civilization and architecture since prehistoric times. Since 2.000 BC Türkiye contains many antique quarries with high quality stones that are used by many different civilizations over the centuries and are still being active even today. Today Türkiye is home to the world's largest natural stone reserves with a wide variety of Turkish Stones offered in more than 150 stone types and more than 650 colors and patterns. Türkiye offers this abundance of natural stone to designers, architects and buyers with patterns and colors of high quality marbles such as Anadolu Beige, Anadolu White, Anadolu Black and Anadolu Travertines, alongside its unique

and signature marbles like Elazığ Cherry, Milas Lilac & Marmara Marble. As the leading global source for natural stone, Türkiye exports a host of Turkish Stones to global architecture projects. In addition to marble and travertine, Türkiye exports basalt, dolomite, limestone and granite either as blocks or as processed stone products such as tiles and mosaics. As being the number one marble and travertine exporter with 2 billion dollars exportation, Türkiye exports various stone types either as blocks or as processed stone. Turkish Stones exporters are known for their high level of service and knowhow. Applying technology, Turkish Stone producers can create natural stones, in any shape and forms that can be imagined and designed. Turkish natural stones can be transformed from monolith organic forms to the thinnest sheet to decorate interiors from home to automobile. Excellent craftsmanship and high-end technology result in inventive tailor