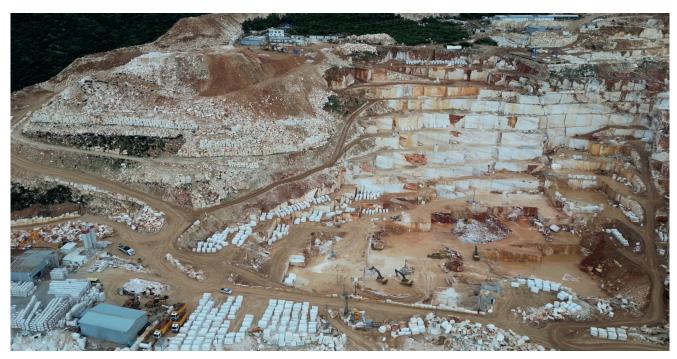

#### ABOUT TURKISH STONES

The homeland of natural stone, Türkiye has been a source of inspiration in architecture in stone for more than 12.000 years. Situated in the middle of the Alpine - Himalayan geological belt stretching from Europe to Asia, Türkiye's unique geography and history have placed it in the center of human civilization and architecture since prehistoric times. Since 2.000 BC Türkiye contains many antique quarries with high quality stones that are used by many different civilizations over the centuries and are still being active even today. Today Türkiye is home to the world's largest natural stone reserves with a wide variety of Turkish Stones offered in more than 150 stone types and more than 650 colors and patterns. Türkiye offers this abundance of natural stone to designers, architects and buyers with patterns and colors of high quality marbles such as Anadolu Beige, Anadolu White, Anadolu Black and Anadolu Travertines, alongside its unique

and signature marbles like Elazığ Cherry, Milas Lilac & Marmara Marble. As the leading global source for natural stone, Türkiye exports a host of Turkish Stones to global architecture projects. In addition to marble and travertine, Türkiye exports basalt, dolomite, limestone and granite either as blocks or as processed stone products such as tiles and mosaics. As being the number one marble and travertine exporter with 2 billion dollars exportation, Türkiye exports various stone types either as blocks or as processed stone. Turkish Stones exporters are known for their high level of service and knowhow. Applying technology, Turkish Stone producers can create natural stones, in any shape and forms that can be imagined and designed. Turkish natural stones can be transformed from monolith organic forms to the thinnest sheet to decorate interiors from home to automobile. Excellent craftsmanship and high-end technology result in inventive tailor