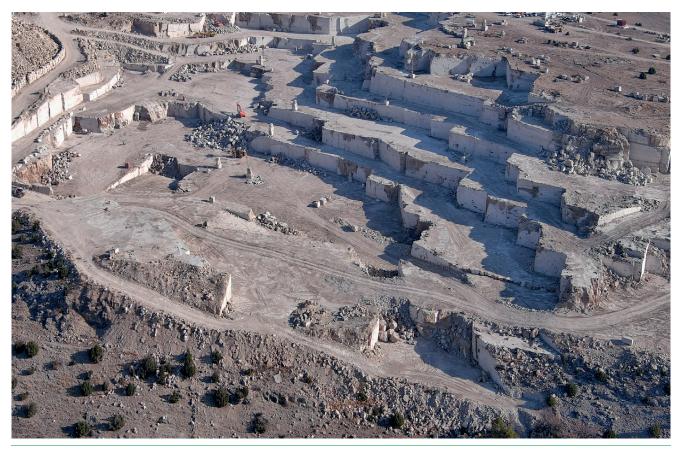

#### ABOUT TURKISH STONES

The homeland of natural stone, Türkiye has been a source of inspiration in architecture in stone for more than 12.000 years. Situated in the middle of the Alpine - Himalayan geological belt stretching from Europe to Asia, Türkiye's unique geography and history have placed it in the center of human civilization and architecture since prehistoric times. Since 2.000 BC Türkiye contains many antique quarries with high quality stones that are used by many different civilizations over the centuries and are still being active even today. Today Türkiye is home to the world's largest natural stone reserves with a wide variety of Turkish Stones offered in more than 150 stone types and more than 650 colors and patterns. Türkiye offers this abundance of natural stone to designers, architects and buyers with patterns and colors of high quality marbles such as Anadolu Beige, Anadolu White, Anadolu Black and Anadolu Travertines, alongside its unique

and signature marbles like Elazığ Cherry, Milas Lilac & Marmara Marble. As the leading global source for natural stone, Türkiye exports a host of Turkish Stones to global architecture projects. In addition to marble and travertine, Türkiye exports basalt, dolomite, limestone and granite either as blocks or as processed stone products such as tiles and mosaics. As being the number one marble and travertine exporter with 2 billion dollars exportation, Türkiye exports various stone types either as blocks or as processed stone. Turkish Stones exporters are known for their high level of service and knowhow. Applying technology, Turkish Stone producers can create natural stones, in any shape and forms that can be imagined and designed. Turkish natural stones can be transformed from monolith organic forms to the thinnest sheet to decorate interiors from home to automobile. Excellent craftsmanship and high-end technology result in inventive tailor